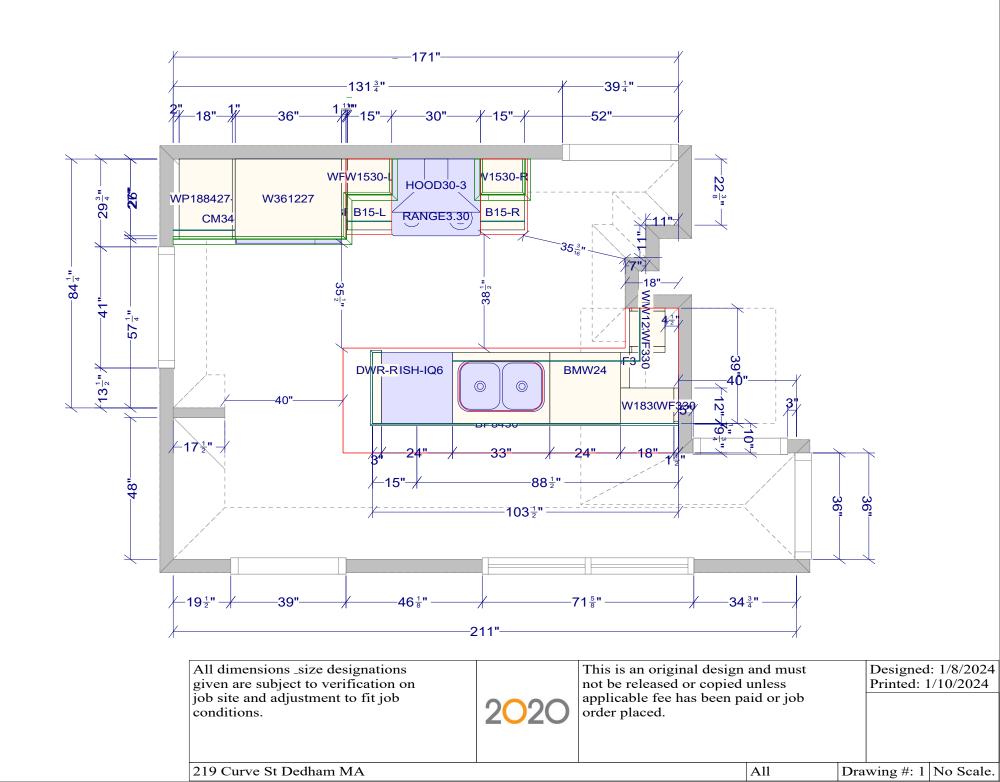

2020

2020

2020

| All dimensions _size designations given are subject to verification on job site and adjustment to fit job conditions. |      | This is an original design and must not be released or copied unless applicable fee has been paid or job order placed. |                     | Designed: 1/8/2024<br>Printed: 1/10/2024 |
|-----------------------------------------------------------------------------------------------------------------------|------|------------------------------------------------------------------------------------------------------------------------|---------------------|------------------------------------------|
|                                                                                                                       | 2020 |                                                                                                                        |                     |                                          |
| 219 Curve St Dedham MA                                                                                                | E1 2 | Dra                                                                                                                    | wing #: 1 No Scale. |                                          |

All dimensions \_size designations given are subject to verification on job site and adjustment to fit job conditions.

This is an original design and must not be released or copied unless applicable fee has been paid or job order placed.

Designed: 1/8/2024 Printed: 1/10/2024

Printed: 1/10/2024

El 3 Drawing #: 1 No Scale.