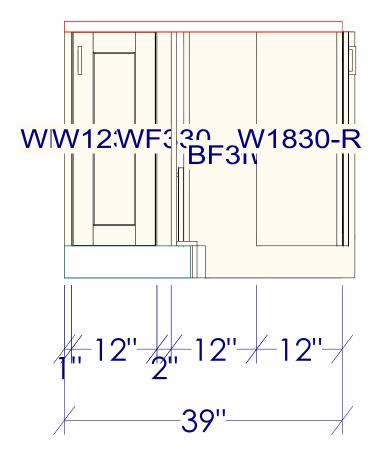

------------------------------------------------------------------------------------------------------|---------------------|------------------------------------------|
|                                                                                                                       | 2020 |                                                                                                                        |                     |                                          |
| 219 Curve St Dedham MA                                                                                                | E1 2 | Dra                                                                                                                    | wing #: 1 No Scale. |                                          |



All dimensions \_size designations given are subject to verification on job site and adjustment to fit job conditions.

This is an original design and must not be released or copied unless applicable fee has been paid or job order placed.

Designed: 1/8/2024 Printed: 1/10/2024

Printed: 1/10/2024

El 3 Drawing #: 1 No Scale.