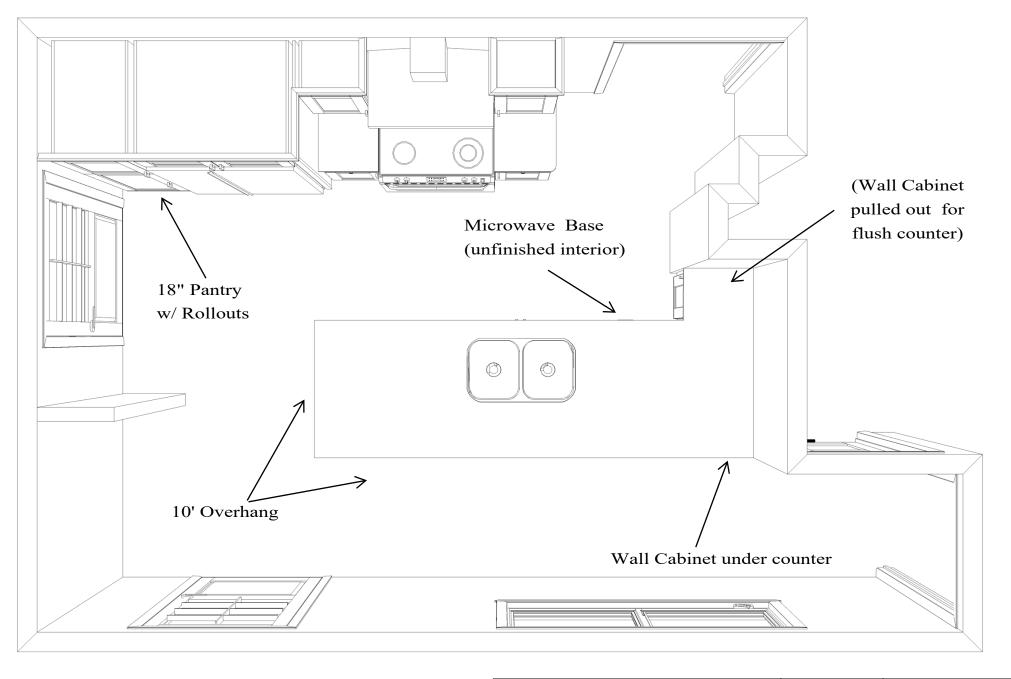

2020

2020

2020

| All dimensions _size designations given are subject to verification on job site and adjustment to fit job conditions. |      | This is an original design and must not be released or copied unless applicable fee has been paid or job order placed. |                     | Designed: 1/8/2024<br>Printed: 1/10/2024 |
|-----------------------------------------------------------------------------------------------------------------------|------|------------------------------------------------------------------------------------------------------------------------|---------------------|------------------------------------------|
|                                                                                                                       | 2020 |                                                                                                                        |                     |                                          |
| 219 Curve St Dedham MA                                                                                                | E1 2 | Dra                                                                                                                    | wing #: 1 No Scale. |                                          |

All dimensions \_size designations given are subject to verification on job site and adjustment to fit job conditions.

This is an original design and must not be released or copied unless applicable fee has been paid or job order placed.

Designed: 1/8/2024 Printed: 1/10/2024

Printed: 1/10/2024

El 3 Drawing #: 1 No Scale.